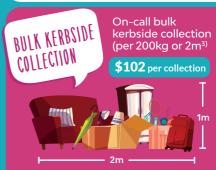

Irregular Collection Service

\$22 per

Additional fees

Mattresses and/or mattress base

- double to king size \$43 \$32 cot to king single size

- truck

Tvre

\$24 \$28